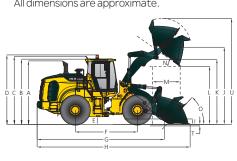

## HL955A HD DIMENSIONS

All dimensions are approximate.

Unit: ft in (mm)

|                                         |                                                  |                                                | 01116.116111(111111) |
|-----------------------------------------|--------------------------------------------------|------------------------------------------------|----------------------|
| DE                                      | SCRIPTION                                        | HL955A HD                                      | HL955A HDXT          |
| Α                                       | Height to Top of Exhaust Pipe                    | 10' 11"                                        | (3,320)              |
| В                                       | Height to Top of Cabin                           | 11' 1"                                         | (3,390)              |
| C Height to Top of Product Link Antenna |                                                  | 11' 3"                                         | (3,440)              |
| D                                       | Height to Top of Warning Beacon                  | leight to Top of Warning Beacon 11' 7" (3,520) |                      |
| Е                                       | Ground Clearance                                 | 1' 4" (410)                                    |                      |
| F                                       | Wheelbase                                        | 10' (3,050)                                    |                      |
| G                                       | Overall Length (without Bucket)                  | 21' 1" (6,430)                                 | 23' 1" (7,025)       |
| Н                                       | Shipping Length<br>(with Bucket Level on Ground) | 25' 4" (7,715)                                 | 27' 3" (8,310)       |

Unit: ft in (mm)

| DE: | SCRIPTION                          |                             | HL955A HD       | HL955A HDXT      |
|-----|------------------------------------|-----------------------------|-----------------|------------------|
| -1  | Hinge Pin Heig                     | ht at Carry Position        | 1' 5" (440)     | 2' (610)         |
| J   | Hinge Pin Heig                     | ht at Maximum Lift          | 12' 11" (3,940) | 14' 10'' (4,515) |
| K   | Lift Arm Clear<br>Maximum Lift     |                             | 10' 11" (3,340) | 12' 10" (3,905)  |
| L   | Dump Clearar<br>and 45° Disch      | nce at Maximum Lift<br>arge | 9' 2" (2,785)   | 11' (3,360)      |
| М   | Reach at Maxi<br>and 45° Disch     |                             | 3' 10" (1,180)  | 4' (1,220)       |
| N   | Dump Angle a<br>Lift and Dump      |                             | 48              | 48               |
| 0   | Roll Back                          | Ground                      | 41              | 41               |
| U   | Angle                              | Carry                       | 46              | 47               |
| Р   | Clearance Circ<br>to Outside of    | cle (Diameter)<br>Tires     | 36' 7" (11,140) | 36' 7" (11,140)  |
| Q   | Clearance Circ<br>to Inside of Tir | cle (Diameter)<br>res       | 19' 4" (5,980)  | 19' 4" (5,980)   |
| R   | Width Over Ti                      | res (Unloaded)              | 8' 4" (2,530)   | 8' 4" (2,530)    |
| R1  | Overall Width                      | (with bucket)               | 9' (2,740)      | 9' (2,740)       |
| S   | Tread Width                        |                             | 6' 7" (2,010)   | 6' 7" (2,010)    |