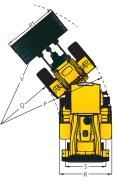

Unit: ft in (mm)

| DE: | SCRIPTION                          |                             | HL955A HD       | HL955A HDXT      |
|-----|------------------------------------|-----------------------------|-----------------|------------------|
| -1  | Hinge Pin Heig                     | ht at Carry Position        | 1' 5" (440)     | 2' (610)         |
| J   | Hinge Pin Heig                     | ht at Maximum Lift          | 12' 11" (3,940) | 14' 10'' (4,515) |
| K   | Lift Arm Clear<br>Maximum Lift     |                             | 10' 11" (3,340) | 12' 10" (3,905)  |
| L   | Dump Clearar<br>and 45° Disch      | nce at Maximum Lift<br>arge | 9' 2" (2,785)   | 11' (3,360)      |
| М   | Reach at Maxi<br>and 45° Disch     |                             | 3' 10" (1,180)  | 4' (1,220)       |
| N   | Dump Angle a<br>Lift and Dump      |                             | 48              | 48               |
| 0   | Roll Back                          | Ground                      | 41              | 41               |
| U   | Angle                              | Carry                       | 46              | 47               |
| Р   | Clearance Circ<br>to Outside of    | cle (Diameter)<br>Tires     | 36' 7" (11,140) | 36' 7" (11,140)  |
| Q   | Clearance Circ<br>to Inside of Tir | cle (Diameter)<br>res       | 19' 4" (5,980)  | 19' 4" (5,980)   |
| R   | Width Over Ti                      | res (Unloaded)              | 8' 4" (2,530)   | 8' 4" (2,530)    |
| R1  | Overall Width                      | (with bucket)               | 9' (2,740)      | 9' (2,740)       |
| S   | Tread Width                        |                             | 6' 7" (2,010)   | 6' 7" (2,010)    |