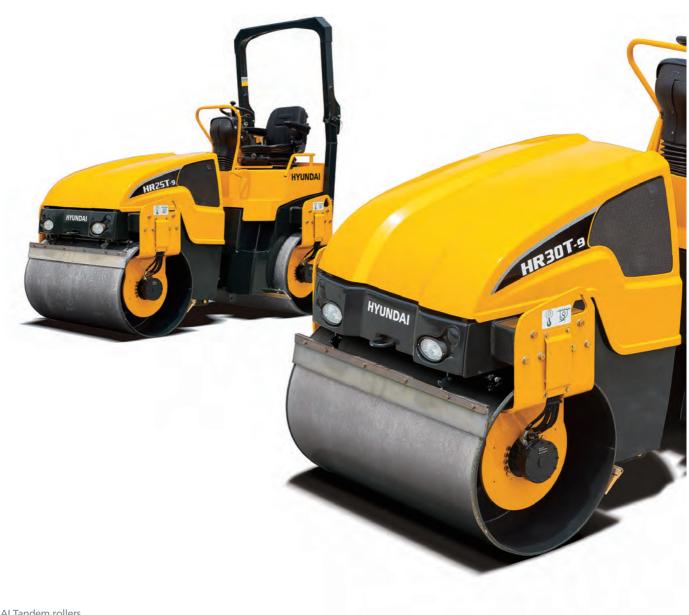

# HR25/30T-9

**HYUNDAI** Tandem rollers

**MOVING YOU FURTHER** 

## The biggest drum in this weight class