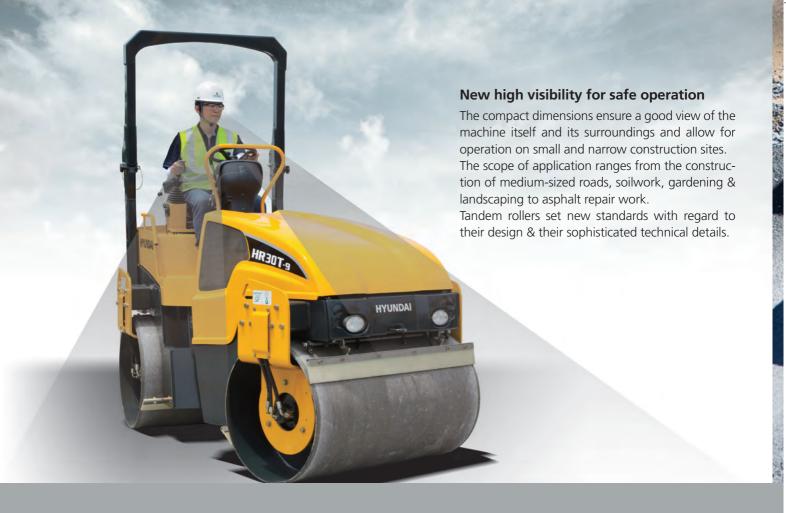

#### **Safety**

Ideal circumferential visibility. The ROPS foldable yoke is available for driver's safety and easy transportation.