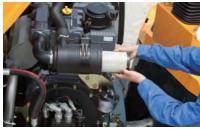

| Deutz       |
| Туре    | -  | D 2011 L2 i | D 2011 L2 i | D 2011 L2 i |
| Output  | kW | 23 (31HP)   | 23 (31 HP)  | 23 (31 HP)  |

## The biggest drum in this weight class





# **Preference**

## **Operator Comfort**







#### **Convenient levers**

Convenient & comfort lever provide you easy control, the function related to working with the tandem roller are activated by the selector switches vibration on the dashboard and the joystick lever.



# **Easy Maintenance**

#### **Easy access**

All maintenance components and aggregates easily are accessible, thanks to the wide opening of the engine hood.

The maintenance-free articulated joint and the lowmaintenance vibration unit warrant a long service life and reduce maintenance expenditures.

### Easy air filter replacements









**Easy accessible battery** 



## **Technical Specifications**

| WEIGHT                 | UNIT | HR25T-9 | HR26T-9 | HR30T-9 |   |
|------------------------|------|---------|---------|---------|---|
| Operating weight CECE  | kg   | 2,450   | 2,650   | 3,000   | _ |
| Average axle load CECE | kg   | 1,225   | 1,325   | 1,500   |   |
|                        |      |         |         |         | _ |

#### **COMPACTION PERFORMANCE**

| Average linear drumload             | kg/cm | 12.25     | 11.04   | 12.00 |
|-------------------------------------|-------|-----------|---------|-------|
| Amplitude                           | mm    | 0.5       | 0.5     | 0.5   |
| Frequency I/II                      | Hz    | 53 / 61   | 53 / 61 | 52/58 |
| Centrifugal force at Frequency I/II | k