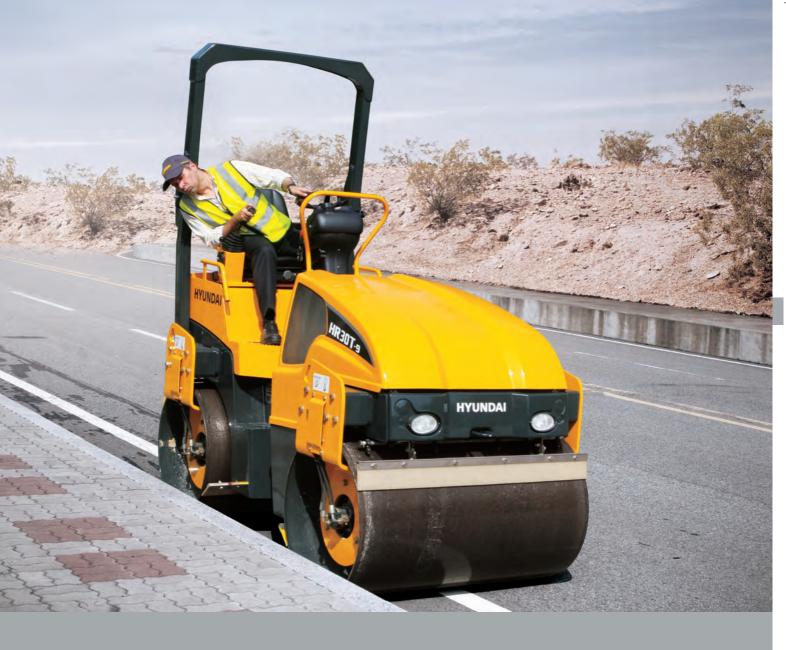

#### Front chassis and drum

Front and rear scrapers remove material in case humid or cohesive soils are compacted. Furthermore, the front frame and the drum provide additional static load.

#### **Safety**

Ideal circumferential visibility. The ROPS foldable yoke is available for driver's safety and easy transportation.