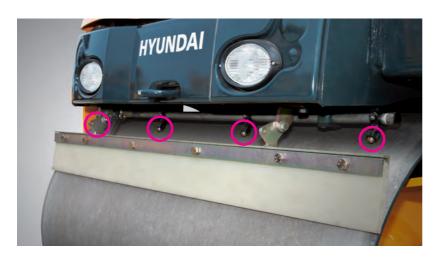

#### Front chassis and drum

Front and rear scrapers remove material in case humid or cohesive soils are compacted. Furthermore, the front frame and the drum provide additional static load.