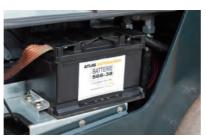

Deutz       |
| Туре    | -  | D 2011 L2 i | D 2011 L2 i | D 2011 L2 i |
| Output  | kW | 23 (31HP)   | 23 (31 HP)  | 23 (31 HP)  |

## The biggest drum in this weight class





# **Preference**

## **Operator Comfort**







#### **Convenient levers**

Convenient & comfort lever provide you easy control, the function related to working with the tandem roller are activated by the selector switches vibration on the dashboard and the joystick lever.



# **Easy Maintenance**

#### **Easy access**

All maintenance components and aggregates easily are accessible, thanks to the wide opening of the engine hood.

The maintenance-free articulated joint and the lowmaintenance vibration unit warrant a long service life and reduce maintenance expenditures.

### Easy air filter replacements









**Easy accessible battery** 



## **Technical Specifications**

| WEIGHT                 | UNIT | HR25T-9 | HR26T-9 | HR30T-9 |   |
|------------------------|------|---------|---------|---------|---|
| Operating weight CECE  | kg   | 2,450   | 2,650   | 3,000   | _ |
| Average axle load CECE | kg   | 1,225   | 1,325   | 1,500   |   |
|                        |      |         |         |         | _ |

#### **COMPACTION PERFORMANCE**

| Average linear drumload             | kg/cm | 12.25     | 11.04   | 12.00 |
|-------------------------------------|-------|-----------|---------|-------|
| Amplitude                           | mm    | 0.5       | 0.5     | 0.5   |
| Frequency I/II                      | Hz    | 53 / 61   | 53 / 61 | 52/58 |
| Centrifugal force at Frequency I/II | kN    |