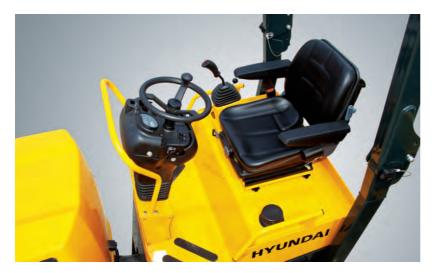

#### Machine Walk-Around

#### **Safety**

Ideal circumferential visibility. The ROPS foldable yoke is available for driver's safety and easy transportation.

## **Operator Comfort**

#### **Convenient levers**

Convenient & comfort lever provide you easy control, the function related to working with the tandem roller are activated by the selector switches vibration on the dashboard and the joystick lever.