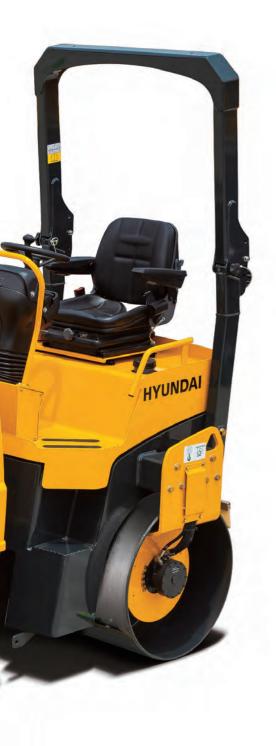

#### **Safety**

Ideal circumferential visibility. The ROPS foldable yoke is available for driver's safety and easy transportation.

## **Operator Comfort**

#### **Convenient levers**

Convenient & comfort lever provide you easy control, the function related to working with the tandem roller are activated by the selector switches vibration on the dashboard and the joystick lever.