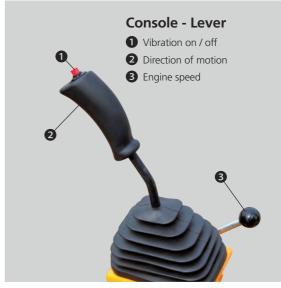

#### **Convenient levers**

Convenient & comfort lever provide you easy control, the function related to working with the tandem roller are activated by the selector switches vibration on the dashboard and the joystick lever.