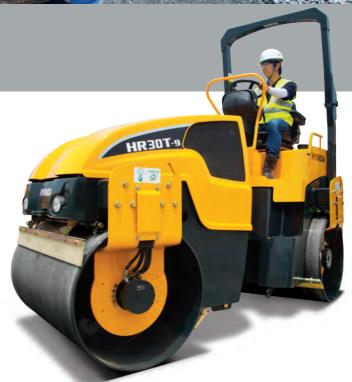

# HR25/30T-9

**HYUNDAI** Tandem rollers

**MOVING YOU FURTHER** 

# HR25/30T-9

# We suggest you all new standard for Road Rollers!

Hyundai Tandem Rollers with improved efficiency in work environment and expanded roller size. Minimizing the tiredness of operators with userfriendly operating environment and interface, our environment-friendly Hyundai tandem rollers are also suitable for European Emission Regulation.