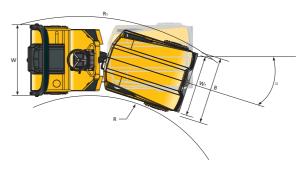

#### **DIMENSION**

|   | A Distance between axles              | mm | 1,830 | 1,830 | 1,830 |  |
|---|---------------------------------------|----|-------|-------|-------|--|
| ĺ | B Width                               | mm | 1,180 | 1,364 | 1,414 |  |
|   | D Road clearance                      | mm | 166   | 166   | 166   |  |
| ĺ | H Height                              | mm | 2,720 | 2,720 | 2,720 |  |
|   | H <sub>1</sub> Drum diameter          | mm | 750   | 750   | 750   |  |
|   | L Length                              | mm | 2,670 | 2,670 | 2,670 |  |
|   | R Inside turning radius               | mm | 2,865 | 2,765 | 2,740 |  |
|   | R <sub>1</sub> Outside turning radius | mm | 3,865 | 3,965 | 3,990 |  |
|   | W Working width                       | mm | 1,050 | 1,250 | 1,300 |  |
|   | W <sub>1</sub> Drum width             | mm | 1,000 | 1,200 | 1,250 |  |
| ı | α Steering angle                      | mm | ±30°  | ±30°  | ±30°  |  |