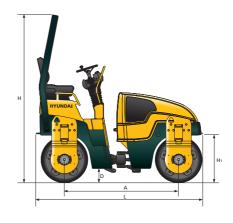

#### **DIMENSION**

|   | A Distance between axles              | mm | 1,830 | 1,830 | 1,830 |  |
|---|---------------------------------------|----|-------|-------|-------|--|
| ĺ | B Width                               | mm | 1,180 | 1,364 | 1,414 |  |
|   | D Road clearance                      | mm | 166   | 166   | 166   |  |
| ĺ | H Height                              | mm | 2,720 | 2,720 | 2,720 |  |
|   | H <sub>1</sub> Drum diameter          | mm | 750   | 750   | 750   |  |
|   | L Length                              | mm | 2,670 | 2,670 | 2,670 |  |
|   | R Inside turning radius               | mm | 2,865 | 2,765 | 2,740 |  |
|   | R <sub>1</sub> Outside turning radius | mm | 3,865 | 3,965 | 3,990 |  |
|   | W Working width                       | mm | 1,050 | 1,250 | 1,300 |  |
|   | W <sub>1</sub> Drum width             | mm | 1,000 | 1,200 | 1,250 |  |
| ı | α Steering angle                      | mm | ±30°  | ±30°  | ±30°  |  |