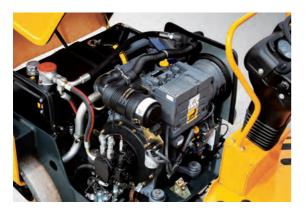

## **Engines**

Air-cooled Diesel engines with large fuel tanks, high durablility and low fuel consumption. A minimized noise level is attained by means of special engine bearings.

| Machine | -  | HR25T-9     | HR26T-9     | HR30T-9     |
|---------|----|-------------|-------------|-------------|
| Model   | -  | Deutz       | Deutz       | Deutz       |
| Туре    | -  | D 2011 L2 i | D 2011 L2 i | D 2011 L2 i |
| Output  | kW | 23 (31HP)   | 23 (31 HP)  | 23 (31 HP)  |