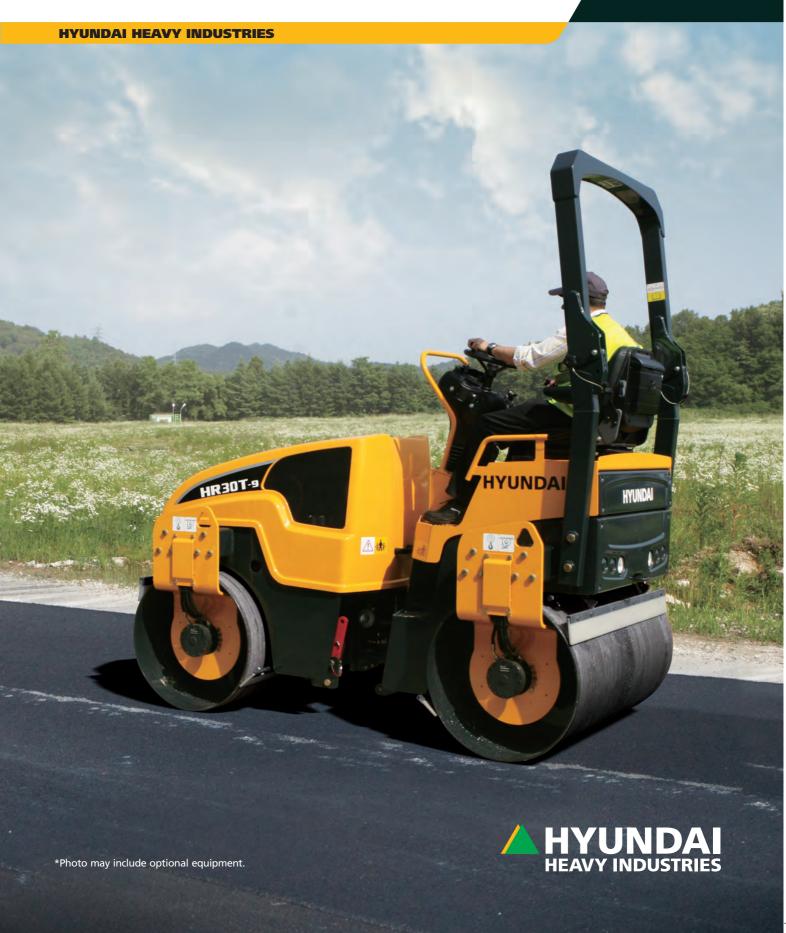

# HR25/30T-9

**HYUNDAI** Tandem rollers

**MOVING YOU FURTHER** 

# We suggest you all new standard for Road Rollers!

Hyundai Tandem Rollers with improved efficiency in work environment and expanded roller size. Minimizing the tiredness of operators with userfriendly operating environment and interface, our environment-friendly Hyundai tandem rollers are also suitable for European Emission Regulation.