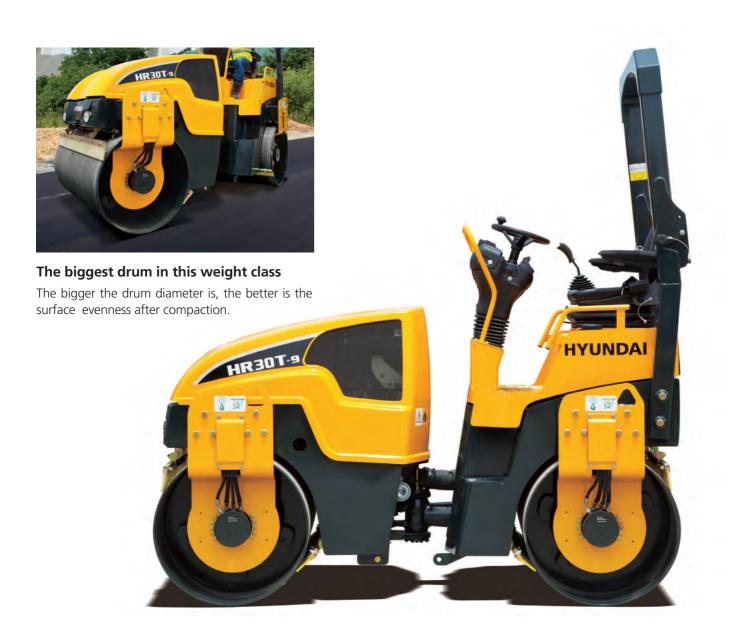

bration system**





#### Water spray system

HYUNDAI Tandem rollers provide powerful operation, while the large water capacity extends operating intervals.

If the roller operation calls for sprinking the drum, you can choose from a number of different sprinkling intervals.



## **Engines**

Air-cooled Diesel engines with large fuel tanks, high durablility and low fuel consumption. A minimized noise level is attained by means of special engine bearings.

| Machine | -  | HR25T-9     | HR26T-9     | HR30T-9     |
|---------|----|-------------|-------------|-------------|
| Model   | -  | Deutz       | Deutz       | Deutz       |
| Туре    | -  | D 2011 L2 i | D 2011 L2 i | D 2011 L2 i |
| Output  | kW | 23 (31HP)   | 23 (31 HP)  | 23 (31 HP)  |

## The biggest drum in this weight class





# **Preference**

## **Operator Comfort**







#### **Convenient levers**

Convenient & comfort lever provide you easy control, the function related to working with the tandem roller are activated by the selector switches vibration on the dashboard and the joystick lever.



# **Easy Maintenance**

#### **Easy access**

All maintenance components and aggregates easily are accessible, thanks to the wide opening of the engine hood.

The maintenance-free articulated joint and the lowmaintenance vibration unit warrant a long service life and reduce maintenance expenditures.

### Easy air filter replacements









**Easy accessible battery** 



## **Technical Specifications**

| WEIGHT                 | UNIT | HR25T-9 | HR26T-9 | HR30T-9 |   |
|------------------------|------|--------