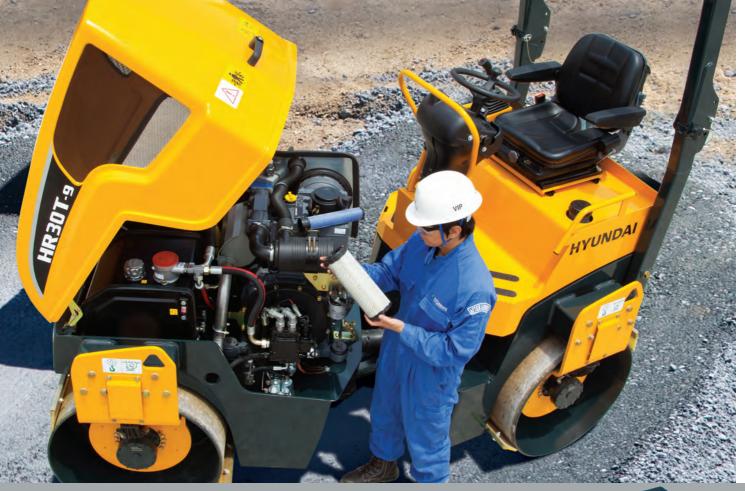

# **Easy Maintenance**

#### **Easy access**

All maintenance components and aggregates easily are accessible, thanks to the wide opening of the engine hood.

The maintenance-free articulated joint and the lowmaintenance vibration unit warrant a long service life and reduce maintenance expenditures.