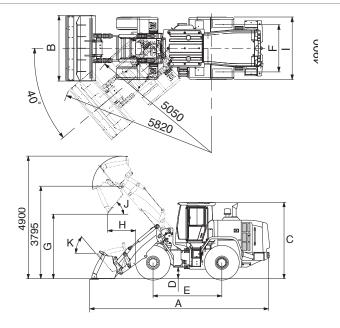

## **HL930A TM DIMENSIONS**

All dimensions are approximate.

|   | Description            |                       | HL930A TM     |
|---|------------------------|-----------------------|---------------|
| Α | OVERALL LENGTH         |                       | 7230 (23' 9") |
| В | OVERALL WIDTH          |                       | 2400 (7' 10") |
| С | OVERALL HEIGHT         | 3170 (10' 5")         |               |
| D | GROUND CLEARANCE       | 370 (1' 3")           |               |
| Е | WHEELBASE              | 2900 (9' 6")          |               |
| F | TREAD                  |                       | 1930 (6' 4")  |
| G | Dump clearance at 45 ° | 2785 (9' 2")          |               |
| Н | DUMP REACH (FULL LIFT) |                       | 1160 (3' 10") |
| 1 | WIDTH OVER TIRES       |                       | 2375 (7' 10") |
| J | DUMP ANGLE             |                       | 50            |
| K | ROLL BACK ANGLE        | AT CARRY<br>AT GROUND | 53<br>49      |