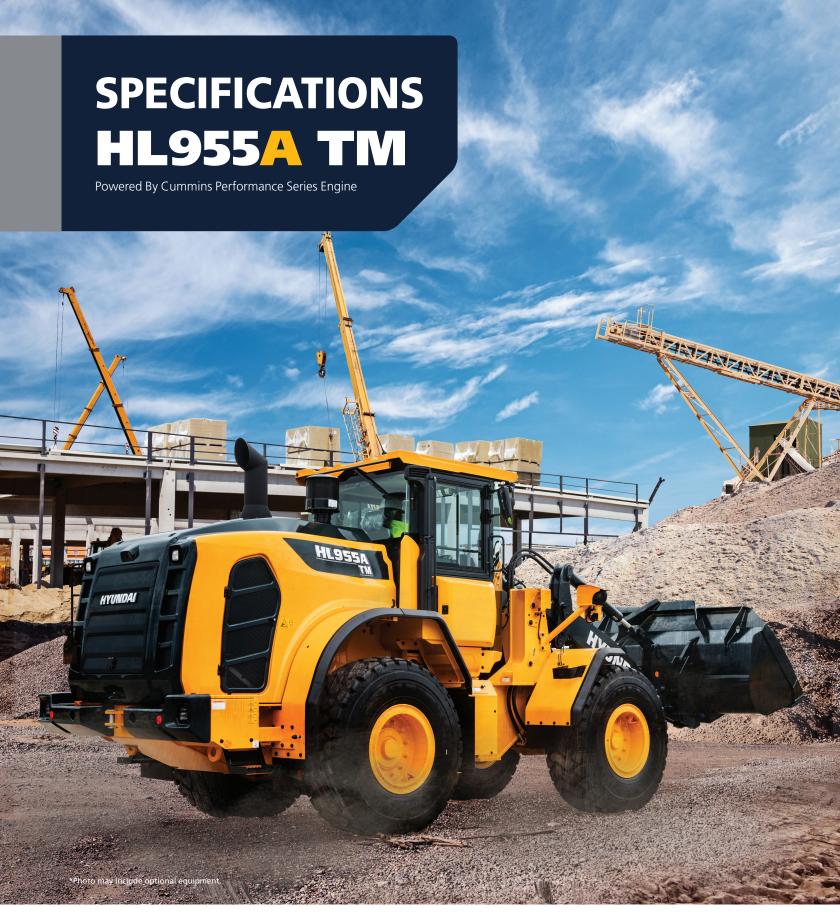

# **SPECIFICATIONS HL955A TM**

| ENGINE                        |                                                          |  |
|-------------------------------|----------------------------------------------------------|--|
| Maker / Model                 | CUMMINS / B6.7                                           |  |
| Туре                          | 4-cycle turbocharged and charge air-cooled diesel engine |  |
| Gross Power (SAE J1995)       | 200 HP (149 kW) at 2.200 rpm                             |  |
| Net Power (SAE J1349)         | 197 HP (147 kW) at 2.200 rpm                             |  |
| Max. Power                    | 210 HP (157 kW) at 1,900 rpm                             |  |
| Peak Gross Torque (SAE J1995) | 730 lb.ft (990 N·m) at 1,300 rpm