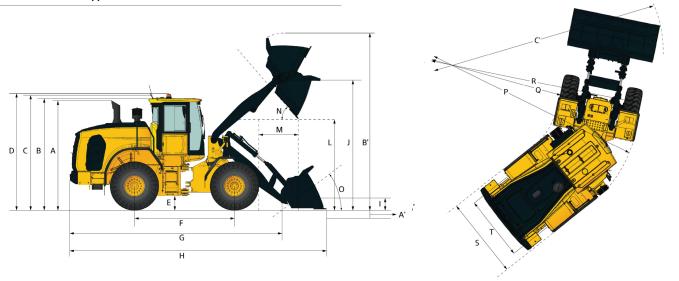

# HL955A TM DIMENSIONS

## All dimensions are approximate.

|   | Description                                   | HL955A TM       |
|---|-----------------------------------------------|-----------------|
| Α | HEIGHT TO TOP OF EXHAUST PIPE                 | 3,320 (10' 11") |
| В | OVERALL HEIGHT (HEIGHT TO TOP OF CABIN)       | 3,390 (11' 1")  |
| С | HEIGHT TO TOP OF PRODUCT LINK ANTENNA         | 3,440 (11' 3")  |
| D | HEIGHT TO TOP OF WARNING BEACON               | 3,520 (11' 7")  |
| Е | GROUND CLEARANCE                              | 410 (1' 4")     |
| F | WHEELBASE                                     | 3,050 (10' 0")  |
| G | OVERALL LENGTH (WITHOUT BUCKET)               | 6,530 (21' 5")  |
| Н | SHIPPING LENGTH (WITH BUCKET LEVEL ON GROUND) | 7,820 (25' 8")  |
| 1 | HINGE PIN HEIGHT AT CARRY POSITION            | 455 (1' 6")     |
| J | HINGE PIN HEIGHT AT MAXIMUM LIFT              | 4,020 (13' 2")  |

| Description |                                                     | HL955A TM        |                 |
|-------------|-----------------------------------------------------|------------------|-----------------|
| L           | Dump Clearance at Maximum Lift<br>and 45° Discharge |                  | 2,850 (9' 4")   |
| M           | M REACH AT MAXIMUM LIFT AND 45° DISCHARGE           |                  | 1,360 (4' 6')   |
| N           | N DUMP ANGLE AT MAXIMUM LIFT AND DUMP (ON STOPS)    |                  | 50°             |
| 0           | ROLL BACK ANGLE                                     | GROUND<br>CARRY  | 50°<br>54°      |
| Р           | CLEARANCE CIRCLE (DIAMETER) TO                      | OUTSIDE OF TIRES | 11,140 (36' 7") |
| Q           | Q CLEARANCE CIRCLE (DIAMETER) TO INSIDE OF TIRES    |                  | 5,980 (19' 7")  |
| R           | R TURNING RADIUS (CENTER OF OUTSIDE TIRE)           |                  | 5,305 (17' 5")  |
| S           | WIDTH OVER TIRES (UNLOADED)                         |                  | 2,530 (8' 4")   |
|             | Overall Width (With Bucket)                         |                  | 2,740 (8' 12")  |
| Т           | T TREAD WIDTH                                       |                  | 2,010 (6' 7")   |
|             | Gradeability                                        |                  | 30°             |

| Operating Specifications With Buckets                    |            |                           |                           |
|----------------------------------------------------------|------------|---------------------------|---------------------------|
| LINKAGE BUCKET TYPE                                      |            | Tool Master HCE QC        | Tool Master ISO QC        |
| Вискет Туре                                              |            | GENERAL PURPOSE - HOOK ON | GENERAL PURPOSE - HOOK ON |
| EDGE TYPE                                                |            | BOLT - ON CUTTING EDGES   | BOLT-ON CUTTING EDGES     |
| Capacitiy - Rated                                        | m³ (yd³)   | 2.7 (3.50)                | 2.8 (3.70)                |
| CAPACITIY - RATED AT 110% FILL FACTOR                    | m³ (yd³)   | 3.0 (3.90)                | 3.1 (4.00)                |
| WIDTH                                                    | mm (ft/in) | 2,740 (8' 12")            | 2,740 (8' 12")            |
| Dump Clearance at Maximum Lift $\&45~^{\circ}$ Discharge | mm (ft/in) | 2,850 (9' 4")             | 2,670 (8' 9")             |
| Reach at Maximum Lift & 45 ° Discharge                   | mm (ft/in) | 1,360 (4' 6")             | 1,535 (5' 0")             |
| A' DIGGING DEPTH                                         | mm (ft/in) | 105 (0' 4")               | 105 (0' 4")               |
| H SHIPPING LENGTH (WITH BUCKET)                          | mm (ft/in) | 7,820 (25' 8")            | 8,070 (26' 6")            |
| B' OVERALL HEIGHT WITH BUCKET AT MAXIMUM LIFT            | mm (ft/in) | 4,820 (15' 10")           | 5,700 (18' 8")            |
| C' LOADER CLEARANCE CIRCLE WITH BUCKET AT CARRY POSITION | mm (ft/in) | 12,540 (41' 2")           | 12,670 (41' 7")           |
| STATIC TIPPING LOAD. STRAIGHT (NO TIRE DEFLECTION)       | kg (lb)    | 11,000 (24,255)           | 10,300 (22,710)           |
| STATIC TIPPING LOAD. ARTICULATED (NO TIRE DEFLECTION)    | kg (lb)    | 9,550 (21,055)            | 8,950 (19,735 гв)         |
| Breakout Force                                           | kg (lb)    | 12,820 (28,265)           | 10,700 (23,590)           |
| OPERATING WEIGHT*                                        | kg (lb)    | 16,500 (36,380)           | 16,660 (36,730)           |