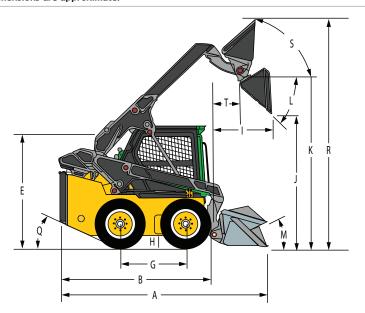

#### **DIMENSIONS**

All dimensions are approximate.

Unit: mm (ft·in)

|   | DIMENSIONS                                | HS120V         |
|---|-------------------------------------------|----------------|
| Α | Length w/bucket on ground                 | 3,675 (12′ 1″) |
| В | Length w/o bucket                         | 2,960 (9′ 9″)  |
| С | Vehicle width over tire                   | 1,820 (6′ 0″)  |
| D | Width with bucket                         | 1,890 (6′ 2″)  |
| Е | Height to top of cab                      | 2,161 (7′ 1″)  |
| F | Track tread                               | 1,513 (5′ 0″)  |
| G | Wheelbase                                 | 1,200 (3′ 11″) |
| Н | Ground clearance                          | 195 (0′ 8″)    |
| ı | Reach at max. lift and dump               | 949 (3′ 1″)    |
| J | Height at max. lift and dump              | 2,473 (8′ 1″)  |
| K | Hinge pin height at max. lift             | 3,215 (10′ 7″) |
| L | Max. dump angle                           | 44.3°          |
| М | Rollback angle on ground                  | 29°            |
| N | Turning radius from center - coupler      | 1,548 (5′ 1″)  |
| 0 | Turning radius from center - bucket       | 2,170 (7′ 1″)  |
| Р | Turning radius from center - machine rear | 1,850 (6′ 1″)  |
| Q | Rear departure angle                      | 25°            |
| R | Max. overall height                       | 4,068 (13′ 4″) |
| S | Rack back angle at max height             | 88.3°          |
| Т | Bucket pin reach at maximum lift          | 414 (1' 4")    |