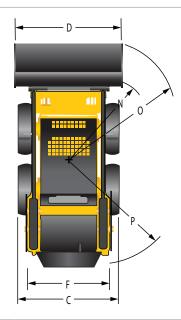

#### **DIMENSIONS**

All dimensions are approximate.

Unit: mm (ft·in)

|   | DIMENSIONS                                | HS120V         |
|---|-------------------------------------------|----------------|
| Α | Length w/bucket on ground                 | 3,675 (12′ 1″) |
| В | Length w/o bucket                         | 2,960 (9′ 9″)  |
| С | Vehicle width over tire                   | 1,820 (6′ 0″)  |
| D | Width with bucket                         | 1,890 (6′ 2″)  |
| Е | Height to top of cab                      | 2,161 (7′ 1″)  |
| F | Track tread                               | 1,513 (5′ 0″)  |
| G | Wheelbase                                 | 1,200 (3′ 11″) |
| Н | Ground clearance                          | 195 (0′ 8″)    |
| ı | Reach at max. lift and dump               | 949 (3′ 1″)    |
| J | Height at max. lift and dump              | 2,473 (8′ 1″)  |
| K | Hinge pin height at max. lift             | 3,215 (10′ 7″) |
| L | Max. dump angle                           | 44.3°          |
| М | Rollback angle on ground                  | 29°            |
| N | Turning radius from center - coupler      | 1,548 (5′ 1″)  |
| 0 | Turning radius from center - bucket       | 2,170 (7′ 1″)  |
| Р | Turning radius from center - machine rear | 1,850 (6′ 1″)  |
| Q | Rear departure angle                      | 25°            |
| R | Max. overall height                       | 4,068 (13′ 4″) |
| S | Rack back angle at max height             | 88.3°          |
| Т | Bucket pin reach at maximum lift          | 414 (1' 4")    |