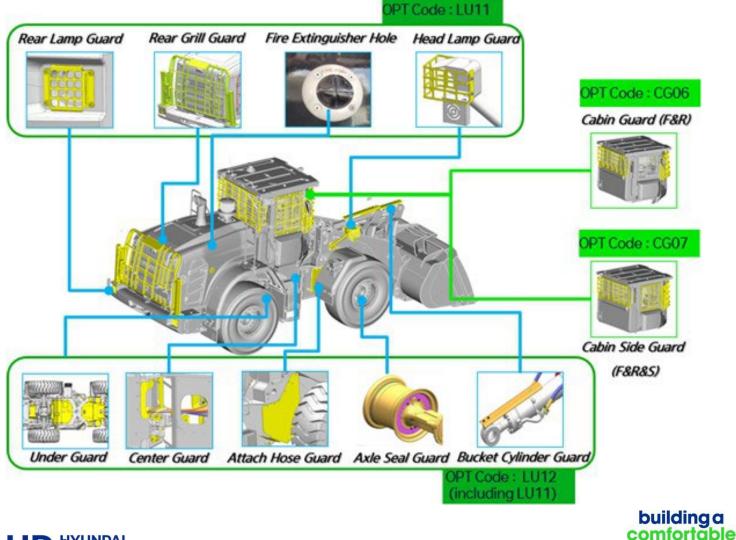

## Description

 Options are now expanded to include the Forestry Guard Package as standard on HL955AHD, HL960AHD, HL975 and HL980A Wheel Loaders that are utilized in dedicated forestry applications.

## Detail

| Group          | Code | Description                                       | Default |
|----------------|------|---------------------------------------------------|---------|
| CAB<br>GUARD   | CG00 | WITHOUT Cabin Front & Rear Guard                  |         |
|                | CG06 | Cabin Front & Rear Guard                          |         |
|                | CG07 | Cabin Front & Rear & Side Guard                   | x       |
| UNDER<br>GUARD | LU11 | Forestry Guard, Light & Rear Grill guards only    |         |
|                | LU12 | Forestry Guard, Full Guards (LU11 + Under Guards) | x       |

## DID YOU KNOW?

Hyundai now offers Forestry Guarding Package as a standard on some Wheel Loader models.

tomorrow